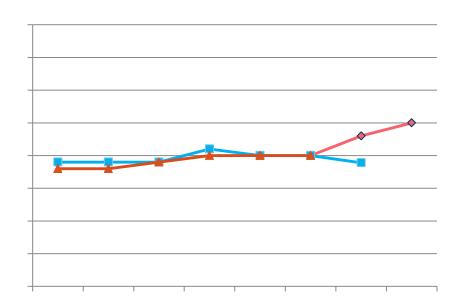

## Headcount by Level



## In-State Undergraduate Headcount





Notes: Headcount trends track progression toward achieving enrollment goals. The trend comparisons provide insight for the likelihood of meeting goals.

Meets 95% of SCHEVapproved biennial enrollment projections for in-state undergraduate HC enrollment







## Annual In-State Undergraduate Upper Level FTE





Notes: Meets 95% of SCHEV-approved biennial enrollment projections for

Upper Level FTEs

### Freshman Retention



#### Six-Year Graduation Rate





## **Total Degrees Conferred**







#### Commonwealth Performance Standards



|      | Standard | In Compliance | Not in Compliance |
|------|----------|---------------|-------------------|
|      |          |               |                   |
|      |          |               |                   |
|      |          |               |                   |
|      |          |               |                   |
|      |          |               |                   |
| Pass |          |               |                   |

#### **SWaM Performance**







## Total Expenditure:







## Jeanne Clery Disclosure





# **Total Giving**



| Foundation | FY 2012 | FY 2013 | FY-YTD 2014 | Goal | Progress |
|------------|---------|---------|-------------|------|----------|
|            |