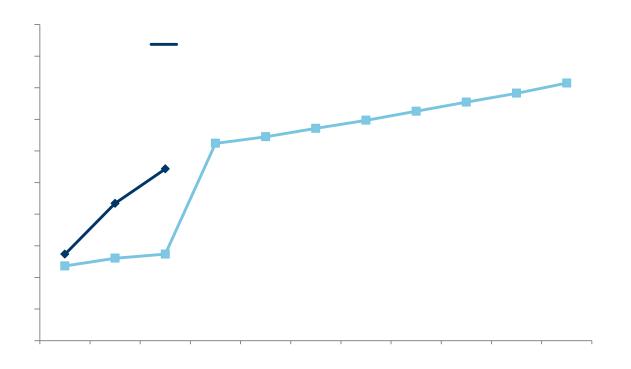

## Headcount by Level



## In-State Undergraduate Headcount





Notes: Headcount trends track progression toward achieving enrollment goals. The trend comparisons provide insight for the likelihood of meeting goals.

Meets 95% of SCHEVapproved biennial enrollment projections for in-state undergraduate HC enrollment







## Annual In-State Undergraduate Upper Level FTE





Notes: Meets 95% of SCHEV-approved biennial enrollment projections for

Upper Level FTEs

### Freshman Retention



#### Six-Year Graduation Rate





## **Total Degrees Conferred**







#### Commonwealth Performance Standards



|      | Standard | In Compliance | Not in Compliance |
|------|----------|---------------|-------------------|
|      |          |               |                   |
|      |          |               |                   |
|      |          |               |                   |
|      |          |               |                   |
|      |          |               |                   |
| Pass |          |               |                   |

#### **SWaM Performance**







## Total Expenditure:







## Jeanne Clery Disclosure





# **Total Giving**



|