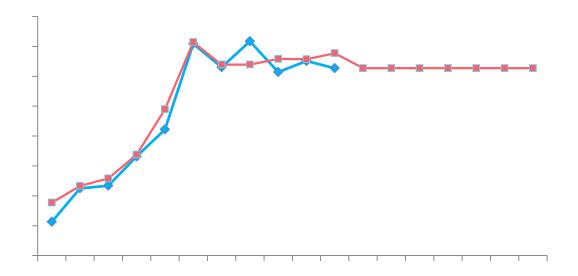

## Headcount by Level



## In-State Undergraduate Headcount





Notes: Headcount trends track progression toward achieving enrollment goals. The trend comparisons provide insight for the likelihood of meeting goals.

Meets 95% of SCHEVapproved biennial enrollment projections for in-state undergraduate HC enrollment







## Annual In-State Undergraduate Upper Level FTE





Notes: Meets 95% of SCHEV-approved biennial enrollment projections for

Upper Level FTEs

### Freshman Retention



#### Six-Year Graduation Rate





## **Total Degrees Conferred**







#### Commonwealth Performance Standards



|      | Standard | In Compliance | Not in Compliance |
|------|----------|---------------|-------------------|
|      |          |               |                   |
|      |          |               |                   |
|      |          |               |                   |
|      |          |               |                   |
|      |          |               |                   |
| Pass |          |               |                   |

#### **SWaM Performance**







## Total Expenditure:







#