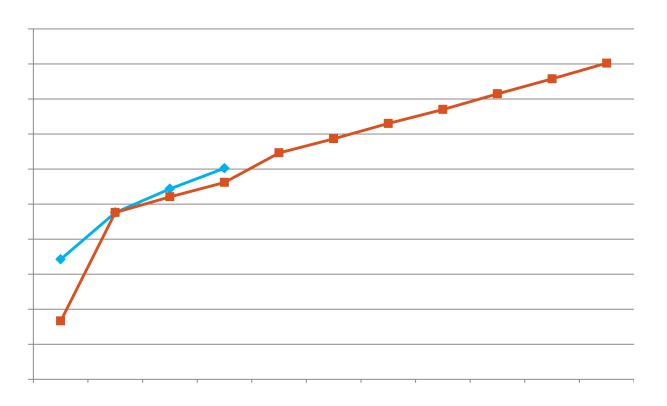

## In-State Undergraduate Headcount

Notes: Headcount trends track progression toward achieving enrollment goals. The trend comparisons provide insight for the likelihood of meeting goals.

Meets 95% of SCHEVapproved biennial enrollment projections for in-state undergraduate HC enrollment

## Annual In-State Undergraduate Upper Level FTE

Notes: Meets 95% of SCHEV-approved biennial enrollment projections for

Upper Level FTEs