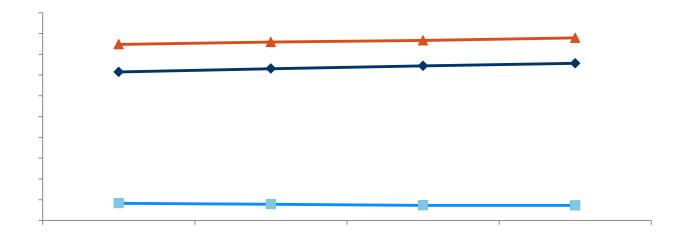

#### **Board of Visitors Dashboard**

December 5, 2013



#### Headcount





Source:







#### Freshman Retention





Notes

Cohort Entry Term

Source:

#### Six-Year Graduation Rate





### **Total Degrees Conferred**





### Degrees Awarded in STEM-H



#### All Virginia Public Institutions

STEM-H Degrees as % of Total In-State Bachelor's Degrees Awarded - 2012-13

ODU: In-State Bachelor Degree Awards *Actual and Projected* 

| _ |  |
|---|--|
|   |  |
| _ |  |
|   |  |
|   |  |
|   |  |
|   |  |
|   |  |
|   |  |
| _ |  |
|   |  |



#### Commonwealth Performance Standards



|      | Standard | In Compliance | Not in Compliance |
|------|----------|---------------|-------------------|
|      |          |               |                   |
|      |          |               |                   |
|      |          |               |                   |
|      |