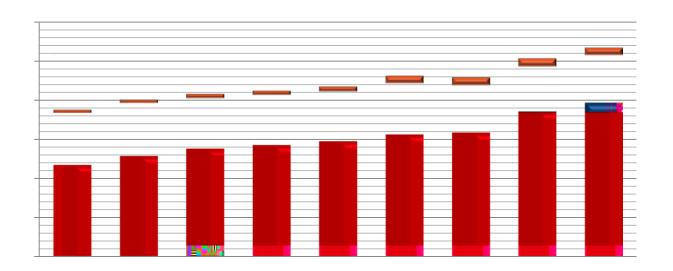

#### **Board of Visitors Dashboard**

December 5, 2013



#### Headcount





Source:







#### Freshman Retention





Notes

Cohort Entry Term

Source:

#### Six-Year Graduation Rate





### **Total Degrees Conferred**





### Degrees Awarded in STEM-H



#### All Virginia Public Institutions

STEM-H Degrees as % of Total In-State Bachelor's Degrees Awarded - 2012-13

ODU: In-State Bachelor Degree Awards *Actual and Projected* 

| _ |  |
|---|--|
|   |  |
| _ |  |
|   |  |
|   |  |
|   |  |
|   |  |
|   |  |
|   |  |
| _ |  |
|   |  |



#### Commonwealth Performance Standards



|      | Standard | In Compliance | Not in Compliance |
|------|----------|---------------|-------------------|
|      |          |               |                   |
|      |          |               |                   |
|      |          |               |                   |
|      |          |               |                   |
|      |          |               |                   |
| Pass |          |               |