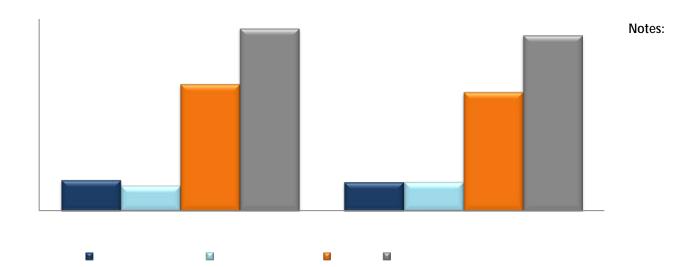

Virginia Public Institutions

STEM-H Degrees as % of Total In-State Bachelor's Degrees Awarded - 2012-13

ODU: In-State Bachelor Degree Awards *Actual and Projected* 

| _ |  |
|---|--|
|   |  |
| _ |  |
|   |  |
|   |  |
|   |  |
|   |  |
|   |  |
|   |  |
| _ |  |
|   |  |



#### Commonwealth Performance Standards



|      | Standard | In Compliance | Not in Compliance |
|------|----------|---------------|-------------------|
|      |          |               |                   |
|      |          |               |                   |
|      |          |               |                   |
|      |          |               |                   |
|      |          |               |                   |
| Pass |          |               |                   |

#### **SWaM Performance**









### Total Expenditure:







#### Crime Data for 2012-13







## **Total Giving**



| Foundation | FY 2012 | FY 2013 | FY-YTD 2014 | Goal | Progress |
|------------|---------|---------|-------------|------|----------|
|            |         |         |             |      |          |
|            |         |         |             |      |          |
|            |         |         |             |      |          |
|            |         |         |             |      |          |
|            |         |         |             |      |          |

## Planned Giving: Educational and Athletic Foundation



Notes:

g5 -0750ne

## Annual Giving: Educational and Athletic Foundations



| Solicitation Type | FY 2012 | FY 2013 | FY-YTD 2014 | Goal | Progress |
|-------------------|-----