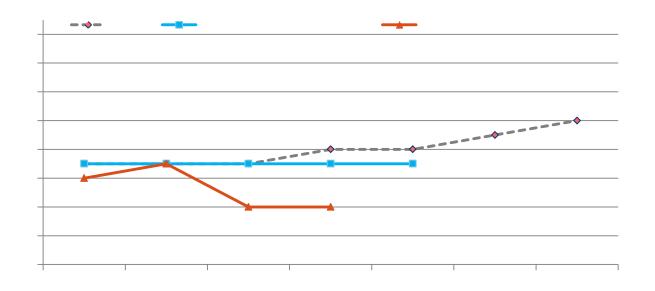

#### All Virginia Public Institutions

STEM-H Degrees as % of Total In-State Bachelor's Degrees Awarded - 2012-13

ODU: In-State Bachelor Degree Awards *Actual and Projected* 

| _ |  |
|---|--|
|   |  |
| _ |  |
|   |  |
|   |  |
|   |  |
|   |  |
|   |  |
|   |  |
| _ |  |
|   |  |