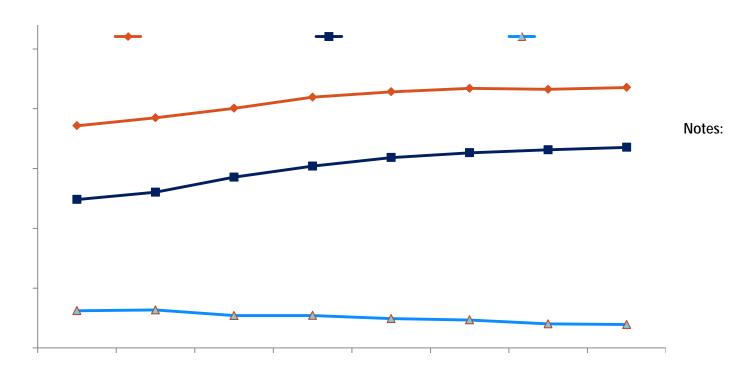

#### **Board of Visitors Dashboard**

December 5, 2013



#### Headcount





Source:







#### Freshman Retention





Notes

Cohort Entry Term

Source:

#### Six-Year Graduation Rate





### **Total Degrees Conferred**





### Degrees Awarded in STEM-H



#### All Virginia Public Institutions

STEM-H Degrees as % of Total In-State Bachelor's Degrees Awarded - 2012-13

ODU: In-State Bachelor Degree Awards *Actual and Projected* 

| _ |  |
|---|--|
|   |  |
| _ |  |
|   |  |
|   |  |
|   |  |
|   |  |
|   |  |
|   |  |
| _ |  |
|   |  |



#### Commonwealth Performance Standards



|      | Standard | In Compliance | Not in Compliance |
|------|----------|---------------|-------------------|
|      |          |               |                   |
|      |          |               |                   |
|      |          |               |                   |
|