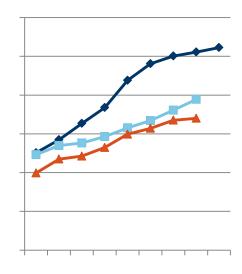

STEM-H Degrees as % of Total In-State Bachelor's Degrees Awarded - 2012-13

ODU: In-State Bachelor Degree Awards *Actual and Projected* 

| _ |  |
|---|--|
|   |  |
| _ |  |
|   |  |
|   |  |
|   |  |
|   |  |
|   |  |
|   |  |
| _ |  |
|   |  |



#### Commonwealth Performance Standards



|      | Standard | In Compliance | Not in Compliance |
|------|----------|---------------|-------------------|
|      |          |               |                   |
|      |          |               |                   |
|      |          |               |                   |
|      |          |               |                   |
|      |          |               |                   |
| Pass |          |               |                   |

#### **SWaM Performance**









### Total Expenditure:







#### Crime Data for 2012-13







## **Total Giving**



| Foundation | FY 2012 | FY 2013 | FY-YTD 2014 | Goal | Progress |
|------------|---------|---------|-------------|------|----------|
|            |         |         |             |      |          |
|            |         |         |             |      |          |
|            |         |         |             |      |          |
|            |         |         |             |      |          |
|            |         |         |             |      |          |

## Planned Giving: Educational and Athletic Foundation



Notes:

g5 -0750ne

## Annual Giving: Educational and Athletic Foundations



| Solicitation Type | FY 2012 | FY 2013 | FY-YTD 2014 | Goal | Progress |
|-------------------|---------|---------|-------------|-